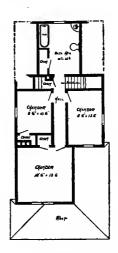

### PRICE PORCH of Blue BED ROOM Prints, to-KITCHEN gether with 9,110 a complete set of typewritten specifications is BED ROOM DINING ROOM ONLY \$5.00 We mail BED ROOM PARLOR Plans and Specifica-できひろ tions the same day order is received. PORCH

Floor Plan
Size: Width, 28 feet; length, 41 feet, exclusive of porch

Blue prints consist of basement plan; floor plan; front, rear, two side elevations; wall sections and all necessary interior details. Specifications consist of about fifteen pages of typewritten matter.

Full and complete working plans and specifications of this house will be furnished for \$5.00. Cost of this house is from about \$1,150.00 to about \$1,300.00, according to the locality in which it is built.